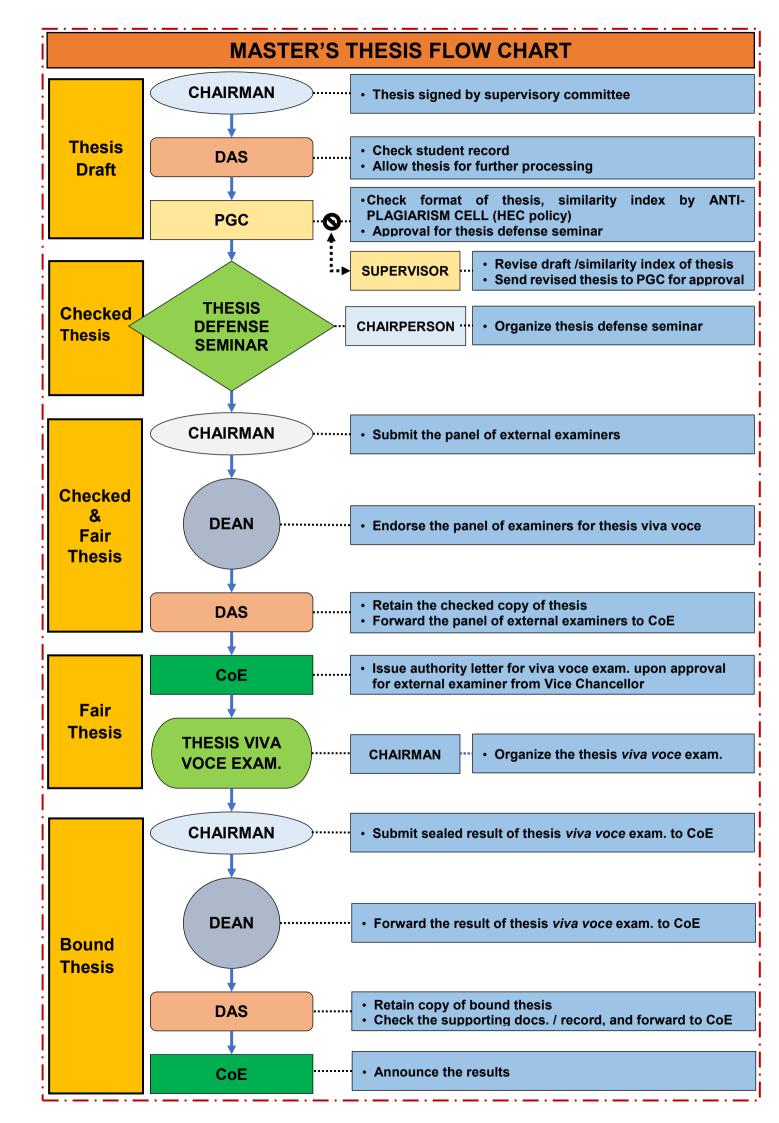

## Flow Chart for Master Thesis processing

| Step | Movement of Thesis          |                                                                                                                                                                                                                                                                                        |                                 | Purpose                                                                                                                                                                                                                                                                                   | Time         |
|------|-----------------------------|----------------------------------------------------------------------------------------------------------------------------------------------------------------------------------------------------------------------------------------------------------------------------------------|---------------------------------|-------------------------------------------------------------------------------------------------------------------------------------------------------------------------------------------------------------------------------------------------------------------------------------------|--------------|
| -    | From                        | Documents                                                                                                                                                                                                                                                                              | То                              | ·                                                                                                                                                                                                                                                                                         | Frame        |
| 1.   | Chairperson                 | Thesis draft     Performance Certificate                                                                                                                                                                                                                                               | DAS                             | <ul> <li>Checking of record (admission, dues/fees,<br/>approval of synopsis &amp; supervisory committee),<br/>and allow thesis for further processing</li> </ul>                                                                                                                          | 2 days       |
| 2.   | DAS                         | Thesis Draft                                                                                                                                                                                                                                                                           | PGC                             | Format checking of thesis     Ensure that contents of hard & soft copies of thesis are same (supervisor will provide the soft copy)                                                                                                                                                       |              |
| 3    | PGC                         | Soft copy of thesis                                                                                                                                                                                                                                                                    | Anti-<br>plagiarism<br>cell     | For checking plagiarism.                                                                                                                                                                                                                                                                  | 5-10<br>days |
| 4    | Anti-<br>plagiarism<br>cell | Plagiarism Report.                                                                                                                                                                                                                                                                     | PGC                             | • If overall similarity is ≤19% and individual sources have similarity ≤5%, PGC shall ask the concerned chairperson for further process. Otherwise PGC shall ask for revision and resubmission of soft copy of thesis for checking plagiarism for the second time.                        |              |
| 5    | PGC                         | Checked thesis                                                                                                                                                                                                                                                                         | Supervisor                      | <ul> <li>Incorporation of suggestions / corrections or if similarity of thesis is not as per HEC standards, PGC will send back thesis to Supervisor for revision.</li> <li>Supervisor will send the revised thesis to PGC for approval.</li> </ul>                                        | 7-30<br>days |
| 6    | PGC                         | Approval for seminar     Plagiarism report     Checked thesis                                                                                                                                                                                                                          | Chairperson                     | <ul> <li>On receiving approval from PG, the Chairperson will organize the thesis defense seminar.</li> <li>After incorporation of suggestions given in the Seminar, the Chairperson will submit the panel of viva voce examiners along with checked and fair copies of thesis.</li> </ul> | 7 days       |
| 7    | Chairperson                 | <ul> <li>Panel of three thesis viva voce examiners (01)</li> <li>Checked and fair thesis</li> <li>Performance certificate (01)</li> <li>Plan of study (02)</li> <li>Seminar Circular (02)</li> <li>Seminar Attendance (02)</li> <li>PGC approval and Plagiarism report (02)</li> </ul> | DAS through<br>Dean             | Dean will endorse the panel of examiners for<br>thesis viva voce examination and send the<br>documents to DAS.                                                                                                                                                                            | 2 days       |
| 8    | DAS                         | Panel of Examiners     Fair thesis     Performance certificate     Plan of study     Plagiarism report                                                                                                                                                                                 | Controller of Exam.             | Issuance of authority letter for viva voce examination after approval by the Vice Chancellor.                                                                                                                                                                                             | 3 days       |
| 9    | Controller of Exam.         | Authority letter     Fair thesis     Award list     Remuneration bills                                                                                                                                                                                                                 | Internal and external examiners | Conduct of thesis viva voce examination                                                                                                                                                                                                                                                   | 10 days      |
| 10   | Chairperson                 | <ul> <li>Bound thesis (02)</li> <li>No Dues Certificate (02)</li> <li>Result of viva voce exam.</li> <li>Receipt of Central library</li> <li>Receipt of Departmental library</li> <li>Remuneration bills</li> <li>Thesis soft-copy (02)</li> </ul>                                     | DAS<br>Through<br>Dean          | Checking of record                                                                                                                                                                                                                                                                        | 2 days       |

|    |     | Paid challan for<br>announcement of thesis<br>result                                                                                                                                                                                      |                     |                          |        |
|----|-----|-------------------------------------------------------------------------------------------------------------------------------------------------------------------------------------------------------------------------------------------|---------------------|--------------------------|--------|
| 11 | DAS | Bound thesis     No Dues Certificate     Result of viva voce exam.     Receipt of Central library     Receipt of Departmental library     Remuneration bills     Thesis soft-copy (01)     Paid challan for announcement of thesis result | Controller of Exam. | Announcement of results. | 3 days |