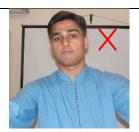

## **Invalid Photographs**

Selfie

Very bright or Blurred

Casual Photo

With Hat

Cropped Photo

With Glasses

Background or scenery