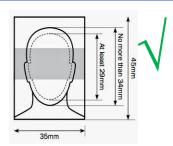

| Data Attributes of the Photograp | h |
|----------------------------------|---|
|----------------------------------|---|

- ☐ Should not exceed 300 kb of storage size
- ☐ Should be in JPG or GIF format
- ☐ Should be Passport Size

## Physical Attributes of Photograph

- ☐ Must be taken recently.
- ☐ Should be in light blue background.
- ☐ Should be in formal dressing (Photograph in T- shirts containing logo and brand names are prohibited).
- ☐ Should be in clear, sharp, and good quality.
- ☐ Full face must be visible (70-80% of photograph).
- ☐ Eye contact with the camera.
- ☐ Should be taken with natural skin tone.
- □ with natural brightness and contrast.