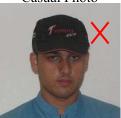

## **Invalid Photographs**

Selfie

Very bright or Blurred

Casual Photo

With Hat

Cropped Photo

With Glasses

Background or scenery