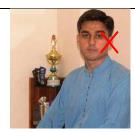

## **Invalid Photographs**

Selfie

Very bright or Blurred

Casual Photo

With Hat

Cropped Photo

With Glasses

Background or scenery