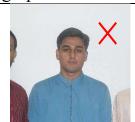

## **Invalid Photographs**

Selfie

Very bright or Blurred

Casual Photo

With Hat

Cropped Photo

With Glasses

Background or scenery