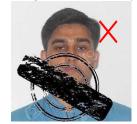

## **Invalid Photographs**

Selfie

Very bright or Blurred

Casual Photo

With Hat

Cropped Photo

With Glasses

Background or scenery

Stamped