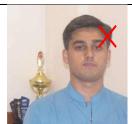

## **Invalid Photographs**

Selfie

Very bright or Blurred

Casual Photo

With Hat

Cropped Photo

With Glasses

Background or scenery